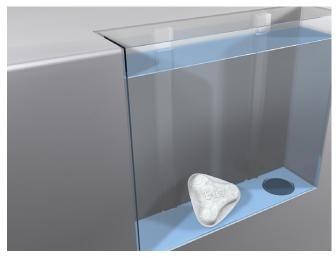

## Versatile operation

AquaGusto filters are suitable for use in all coffee machines with a water tank.

The food safety of BRITA Professional water filter products is tested and monitored by independent institutes.

After approx. six months, the maximum period of use has been reached and the filter must be exchanged.

| AquaGusto                                                     | 100                                                                                                                                                                                                                                            | 250                 |
|---------------------------------------------------------------|------------------------------------------------------------------------------------------------------------------------------------------------------------------------------------------------------------------------------------------------|---------------------|
| Dimensions (width/depth)                                      | 85.1/25.8 mm                                                                                                                                                                                                                                   | 115.5/32.9 mm       |
| Capacity*/Period of use*                                      | 100 l/max. 6 months                                                                                                                                                                                                                            | 250 l/max. 6 months |
| Maximum recommended volume of the coffee machine's water tank | 1.5                                                                                                                                                                                                                                            | 3.5                 |
| Water input temperature                                       | 4 - 30°C                                                                                                                                                                                                                                       |                     |
| Position in tank                                              | horizontal/vertical                                                                                                                                                                                                                            |                     |
| Order number                                                  | 100                                                                                                                                                                                                                                            | 250                 |
| 1 Pack AquaGusto                                              | 1018872                                                                                                                                                                                                                                        | 1018881             |
| 60 Pack AquaGusto                                             | 1018885                                                                                                                                                                                                                                        | 1018888             |
| Explanatory notes                                             | * The capacities given have been tested and calculated on the basis of normal application and machine conditions.  Due to external influences (e.g. varying water quality, usage and/or machine type) deviations from these results can occur. |                     |