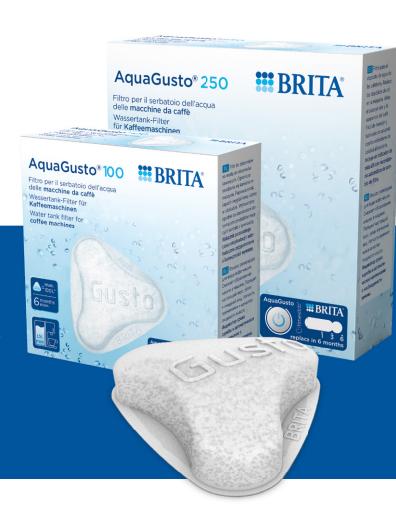

# AquaGusto

After approx. six months, the maximum period of use has been reached and the filter must be exchanged.

| AquaGusto                                                     | 100                                                                                                                                                                                                                                            | 250                 |
|---------------------------------------------------------------|------------------------------------------------------------------------------------------------------------------------------------------------------------------------------------------------------------------------------------------------|---------------------|
| Dimensions (width/depth)                                      | 85.1/25.8 mm                                                                                                                                                                                                                                   | 115.5/32.9 mm       |
| Capacity*/Period of use*                                      | 100 l/max. 6 months                                                                                                                                                                                                                            | 250 l/max. 6 months |
| Maximum recommended volume of the coffee machine's water tank | 1.5                                                                                                                                                                                                                                            | 3.5                 |
| Water input temperature                                       | 4 - 30°C                                                                                                                                                                                                                                       |                     |
| Position in tank                                              | horizontal/vertical                                                                                                                                                                                                                            |                     |
| Order number                                                  | 100                                                                                                                                                                                                                                            | 250                 |
| 1 Pack AquaGusto                                              | 1018872                                                                                                                                                                                                                                        | 1018881             |
| 60 Pack AquaGusto                                             | 1018885                                                                                                                                                                                                                                        | 1018888             |
| Explanatory notes                                             | * The capacities given have been tested and calculated on the basis of normal application and machine conditions.  Due to external influences (e.g. varying water quality, usage and/or machine type) deviations from these results can occur. |                     |