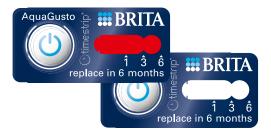

Forgetting to change the filter is now a thing of the past. The filter change signal means you always know the right time to change the filter. Simply place the filter change signal in a visible location and press the button firmly.

### Using the filter exchange display

Stick the filter exchange display to the water tank and press the start button firmly.

When a red line is visible, the filter exchange display is activated.

The red zone extends over time until the maximum period of use has been reached.

After approx. six months, the maximum period of use has been reached and the filter must be exchanged.

| AquaGusto                                                     | 100                                                                                                                                                                                                                                            | 250                 |
|---------------------------------------------------------------|------------------------------------------------------------------------------------------------------------------------------------------------------------------------------------------------------------------------------------------------|---------------------|
| Dimensions (width/depth)                                      | 85.1/25.8 mm                                                                                                                                                                                                                                   | 115.5/32.9 mm       |
| Capacity*/Period of use*                                      | 100 l/max. 6 months                                                                                                                                                                                                                            | 250 l/max. 6 months |
| Maximum recommended volume of the coffee machine's water tank | 1.5                                                                                                                                                                                                                                            | 3.5                 |
| Water input temperature                                       | 4 - 30°C                                                                                                                                                                                                                                       |                     |
| Position in tank                                              | horizontal/vertical                                                                                                                                                                                                                            |                     |
| Order number                                                  | 100                                                                                                                                                                                                                                            | 250                 |
| 1 Pack AquaGusto                                              | 1018872                                                                                                                                                                                                                                        | 1018881             |
| 60 Pack AquaGusto                                             | 1018885                                                                                                                                                                                                                                        | 1018888             |
| Explanatory notes                                             | * The capacities given have been tested and calculated on the basis of normal application and machine conditions.  Due to external influences (e.g. varying water quality, usage and/or machine type) deviations from these results can occur. |                     |